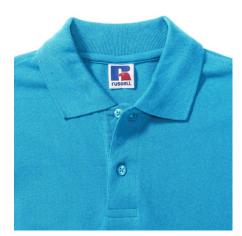

## **Specification**

RUSSELL Men's CLASSIC POLYCOTTON POLO made from a single double yarn that produces fine and strong pike material. Classic stitching on the side, collar and shoulder reinforcements, double stitch along the shoulders, bottom and around the armpits, extra stitches around the shoulder pads, two button-down buttons, spare turquoise button L