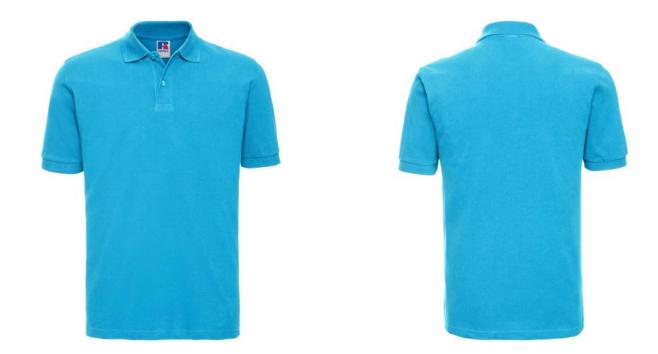

## **RUSSELL MEN'S CLASSIC POLYCOTTON POLO**

### **Basic informations**

Size: L

Length: 58 Width: 38 Height: 27

Printing type: Vez

Size: L

Color: Turquoise blue

## **Specification**

RUSSELL Men's CLASSIC POLYCOTTON POLO made from a single double yarn that produces fine and strong pike material. Classic stitching on the side, collar and shoulder reinforcements, double stitch along the shoulders, bottom and around the armpits, extra stitches around the shoulder pads, two button-down buttons, spare turquoise button L